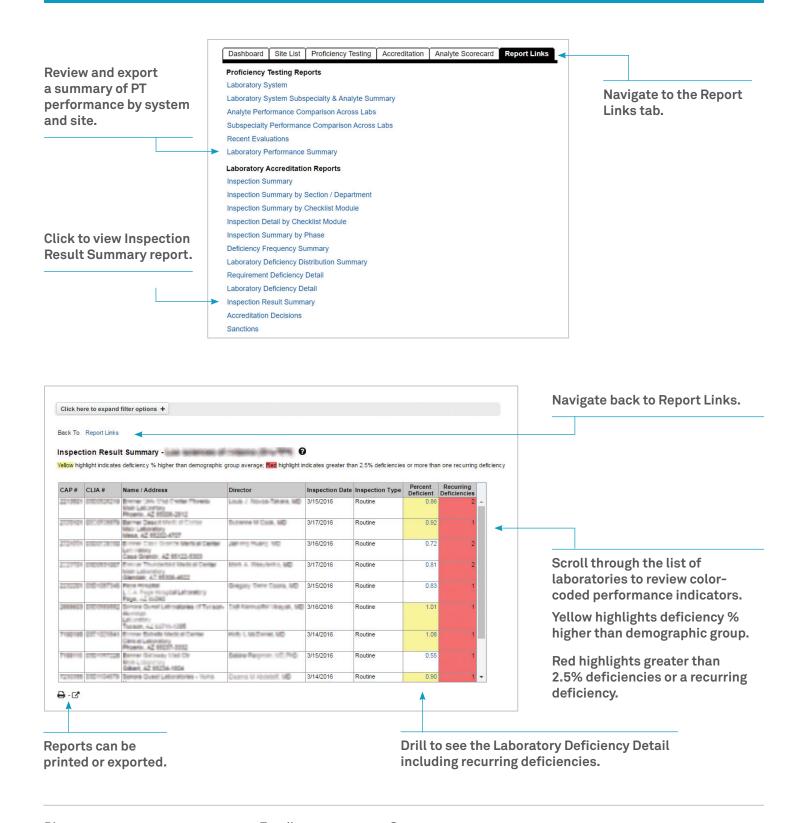

## Typical Scenarios – Identifying Laboratories With Recurring Deficiencies

Phone:

Email: contactcenter@cap.org

United States: 800-323-4040 Outside United States: +1 847-832-7000 option 1