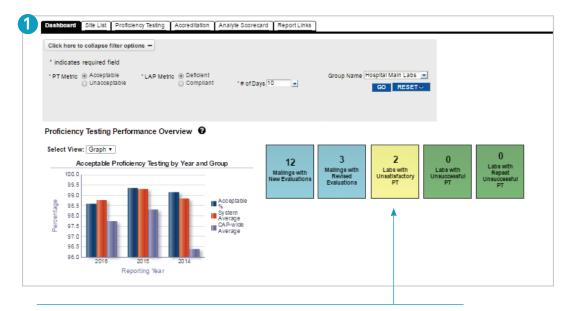

Click on informational tiles to drill to recent or revised evaluations. Color-coded tiles prompt investigation—click to view the Analyte Scorecard report.

Typical Scenarios – Identifying Laboratories With Proficiency Testing (PT) Problems

**OPTION A: Drill to specific analyte issues using color-coded tiles.** 

Drill down to the Analyte Scorecard by clicking on the yellow tile to view laboratories with unsatisfactory PT.

clicking on a mailing.