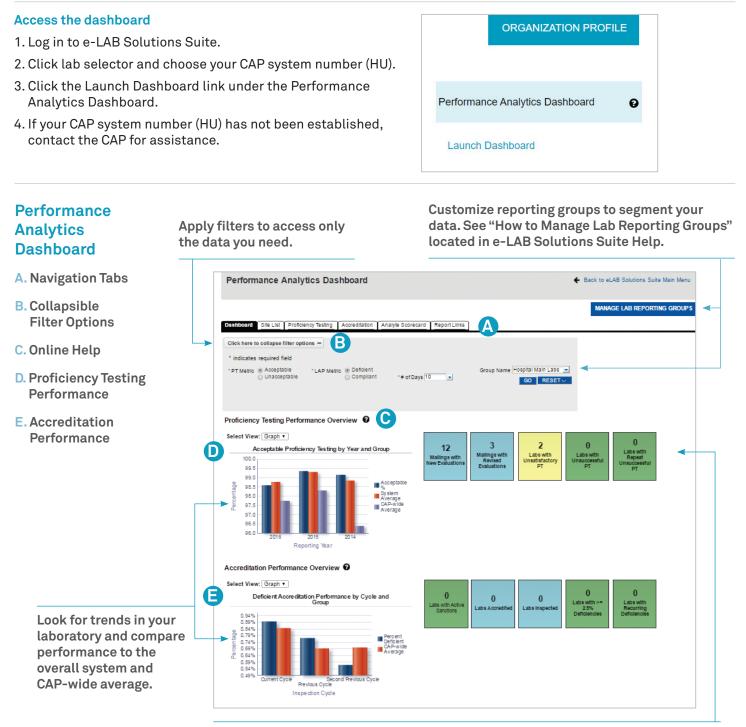

## Performance Analytics Dashboard Quick Start for Laboratory Systems

Empower your laboratory system to make informed, data-driven decisions through insights and performance monitoring, driving efficiency, quality, and compliance. Bring it all together with the CAP's Performance Analytics Dashboard.

Click on informational tiles to drill to recent or revised evaluations. Color-coded tiles prompt investigation—click to view the Analyte Scorecard report.

Typical Scenarios – Identifying Laboratories With Proficiency Testing (PT) Problems

**OPTION A: Drill to specific analyte issues using color-coded tiles.** 

Drill down to the Analyte Scorecard by clicking on the yellow tile to view laboratories with unsatisfactory PT.

clicking on a mailing.

## **OPTION B: Compare individual laboratories' PT performance to your system.**

Navigate to the proficiency testing tab.

Log in to e-LAB Solutions Suite to view a tutorial or select the (2) to access dashboard help.