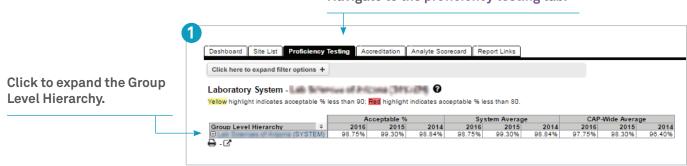

## **OPTION B: Compare individual laboratories' PT performance to your system.**

Navigate to the proficiency testing tab.

Log in to e-LAB Solutions Suite to view a tutorial or select the (2) to access dashboard help.