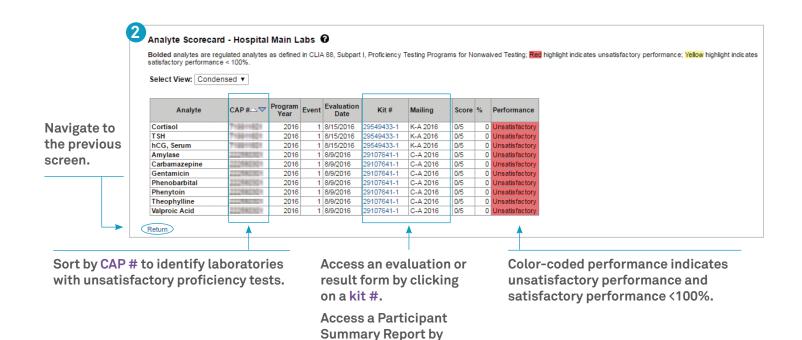

**OPTION A: Drill to specific analyte issues using color-coded tiles.** 

Drill down to the Analyte Scorecard by clicking on the yellow tile to view laboratories with unsatisfactory PT.

clicking on a mailing.

## **OPTION B: Compare individual laboratories' PT performance to your system.**

Navigate to the proficiency testing tab.

Log in to e-LAB Solutions Suite to view a tutorial or select the (2) to access dashboard help.