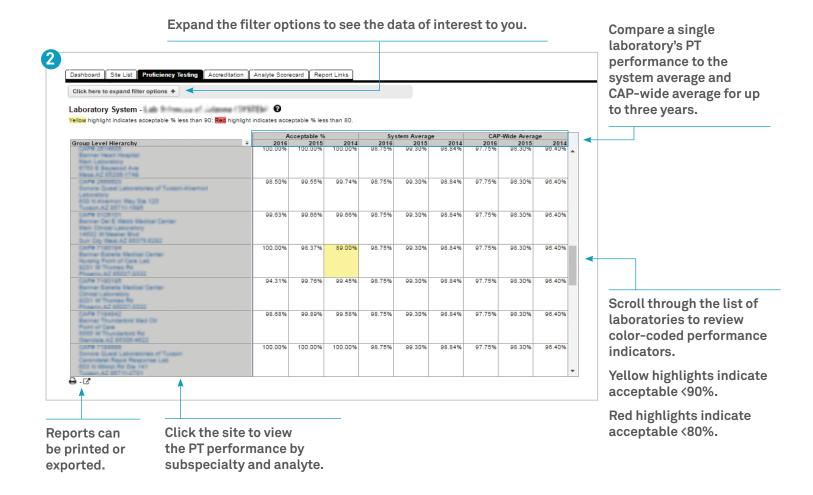

## **OPTION B: Compare individual laboratories' PT performance to your system.**

Navigate to the proficiency testing tab.

Log in to e-LAB Solutions Suite to view a tutorial or select the (2) to access dashboard help.